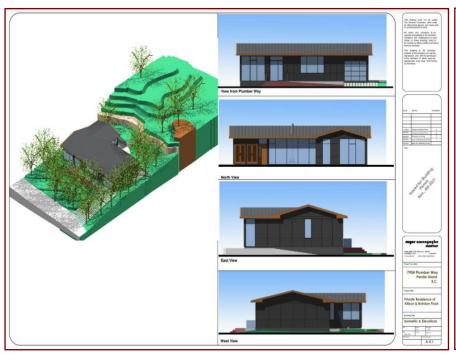

# Tremendous Home Opportunity!

trees & sunny, southern exposure is a gentle walk to 3 public beaches and a viewing point offering spectacular vistas over Swanson Channel and Olympic Peninsula. Residents in neighbourhood enjoy an excellent community water system. Islands Trust has approved the architectural drawings for this site for a custom single level modern designed 2 bedroom, 2.5 bath home with attached garage, rainwater harvesting & septic system. The home with its 10' ceilings focusses on relaxed living, easy maintenance & expansive floor to ceiling windows bringing natural light & outdoor magnificence in. All plans & permits included in sale enabling you to take advantage of the energy and effort invested thus far. Please contact for detailed list. Combine your personal style to make this your Island home!