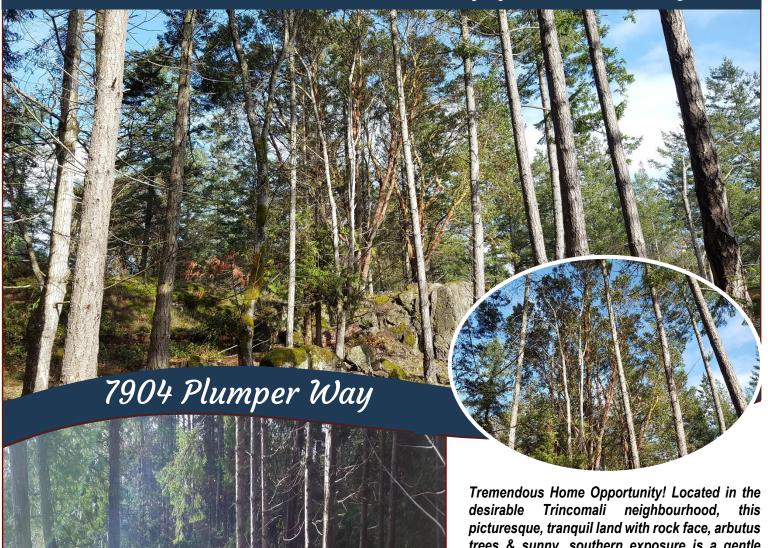

# Tremendous Home Opportunity!

trees & sunny, southern exposure is a gentle walk to 3 public beaches and a viewing point offering spectacular vistas over Swanson Channel and Olympic Peninsula. Residents in neighbourhood enjoy an excellent community water system. Islands Trust has approved the architectural drawings for this site for a custom single level modern designed 2 bedroom, 2.5 bath home with attached garage, rainwater harvesting & septic system. The home with its 10' ceilings focusses on relaxed living, easy maintenance & expansive floor to ceiling windows bringing natural light & outdoor magnificence in. All plans & permits included in sale enabling you to take advantage of the energy and effort invested thus far. Please contact for detailed list. Combine your personal style to make this your Island home!

#### Lot Features:

- Sunny, south exposure
- Close to beaches
- Excellent community water system
- Quiet, rural setting
- Approved architectural drawings available