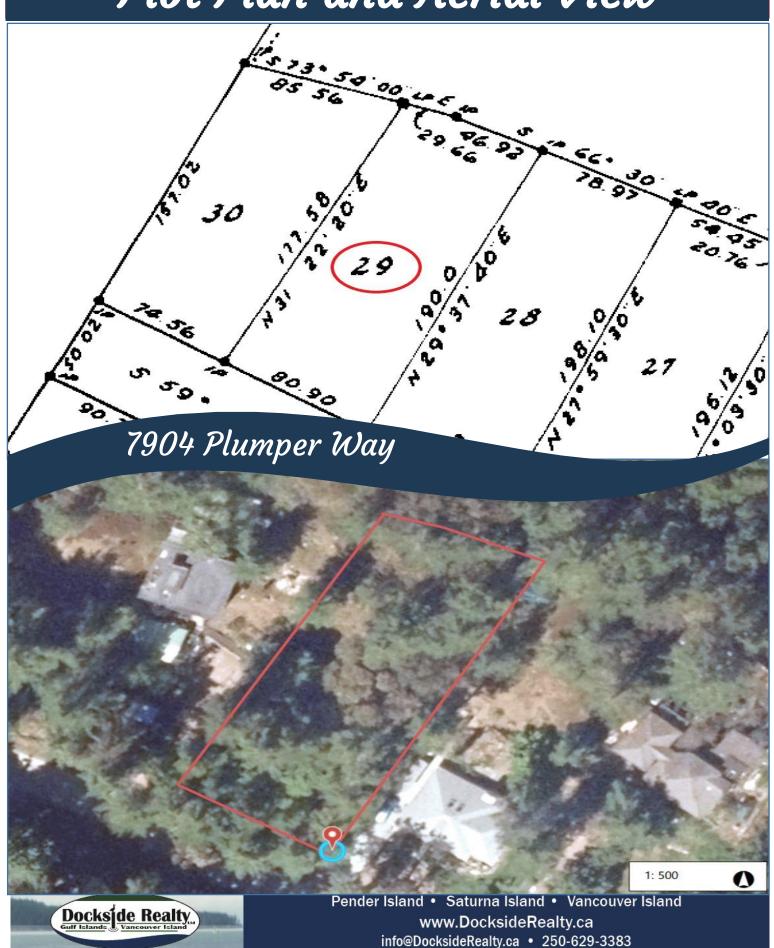

bedroom, 2.5 bath home with attached garage, rainwater harvesting & septic system. The home with its 10' ceilings focusses on relaxed living, easy maintenance & expansive floor to ceiling windows bringing natural light & outdoor magnificence in. All plans & permits included in sale enabling you to take advantage of the energy and effort invested thus far. Please contact for detailed list. Combine your personal style to make this your Island home!



# Property Details





Lot Acres: 0.33

Water: Cooperative

Waste: Septic system needed

Services: At lot line

Driveway: Dirt

Bldg Scheme: No

#### Lot Features:

- Sunny, south exposure
- Close to beaches
- Excellent community water system
- Quiet, rural setting
- Approved architectural drawings available



### Plot Plan and Aerial View



# Pender Islands Map



<u>DISCLAIMER:</u> While every effort is made to provide reliable information, Dockside Realty Ltd. makes no representations or warranties as to the accuracy of this brochure.

All measurements are approximate and the buyer is responsible for verifying all data provided.